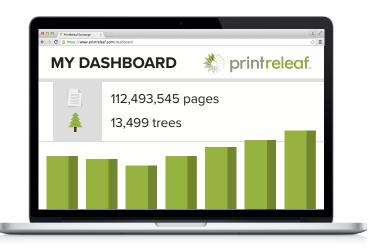

We then use your paper consumption totals to calculate your paper footprint which is converted into a specific and accurate number of trees.

You are empowered to releaf forests based on your paper footprint. The reforestation projects you releaf are up to you! PrintReleaf provides certificates and reports about the forests you have releafed over time.

PrintReleaf uses this data to plant the equivalent number of trees through a network of certified reforestation projects located around the world. Once trees are planted, PrintReleaf administers an 8-year audit process to track the progress and survivability of the trees.